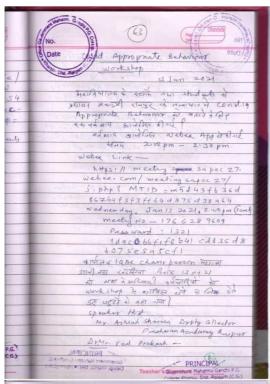

Forwarded
Covid Appropriate Behavior - Raiganh (2.00 to 2.30)
Hotted by Prashasan Academy
Hotted by Prashasan Academy
Hotted by Prashasan Academy
Hatter days and the Covid Appropriate Behavior - Raiganh (2.00 to 2.30)
Hotted by Prashasan Academy
Hatter (UTC-05:30) Chemnai, Kolkata, Mumbal, New Dubbi
Meeting number: 176 e25 9609
Prasond: 13. 2021 200 jun 130 minutes (UTC-05:30) Chemnai, Kolkata, Mumbal, New Dubbi
Meeting number: 176 e25 9609
Prasond: 131
John by Meet system
Dul 1766:289699@meetingsapac27.vebex.com
You can also did 12.04.202.4 and enter your meeting number.
Join by phone
List ValP only
4. Forwarded
Join by phone
Join by ph