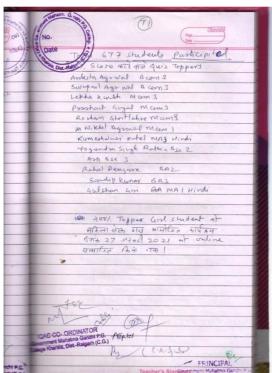

PRINCIPAL Government Maharma (Asi mi P.G. Ceilege Knarsia, Dist. Raligach (C.G.) Date

| Date | The state of walve of softward of the state of the stat

ttps://web.whatsapp.com

ri.

Induction PG 1<sup>st</sup> on 13-01-2021