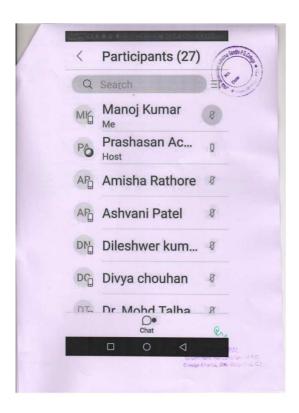

PRINCIPAL Government Maharma (Asi mi P.G. Ceilege Knarsia, Dist. Raligach (C.G.) Date

| Date | The state of walve of softward of the state of the stat

ttps://web.whatsapp.com

ri.

Induction PG 1<sup>st</sup> on 13-01-2021